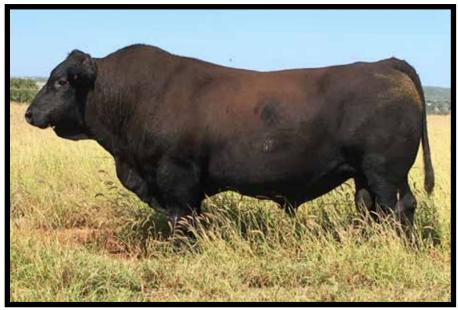

### **BAUHINIA PARK ANGUS**

Pictured on front cover: Charolais Lot 3, and Angus Future Stud Sire, Bauhinia Park Upward L7.

Pictured below: Ryan, Rachel, Bindi, Emma, Jeff & Raelea at our 2016 Bull Sale.