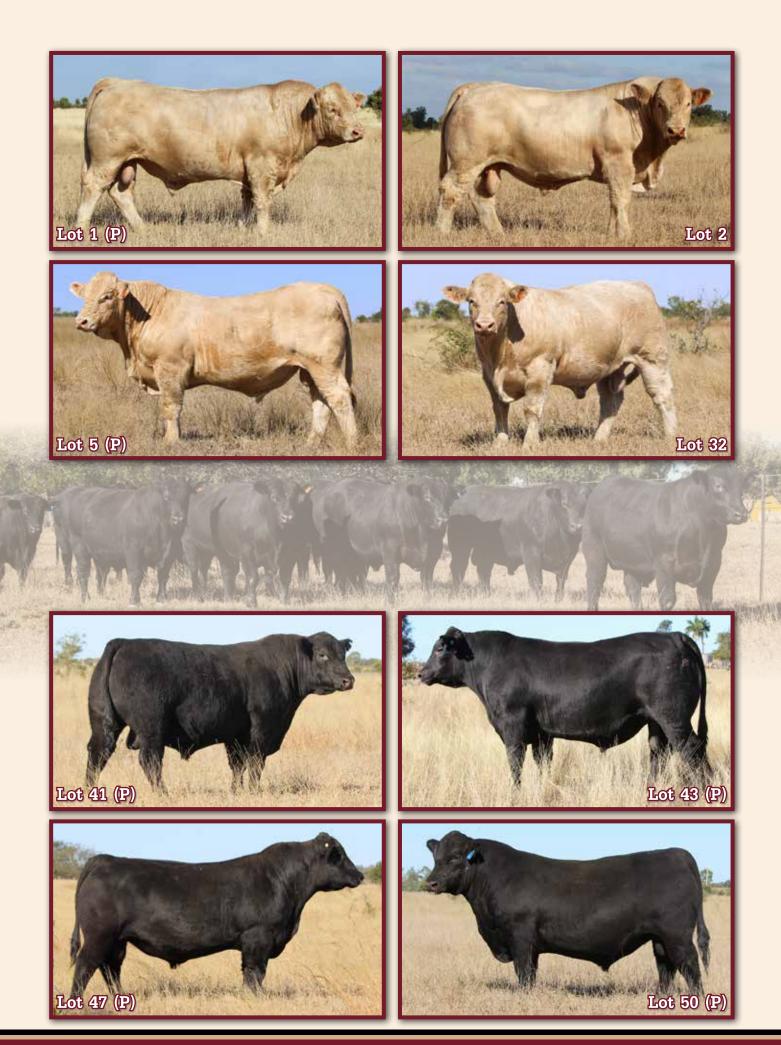

### Lot 1 Bauhinia Park Levi (P)

Registered Bull ID: BAUL4E Birth Date: 01/08/15 Colour: White

S: LT Cheyenne Blend Sire: Bauhinia Park Jasper (P)

**D:** Bauhinia Park Que 5

**S:** Bauhinia Park Dozer **Dam:** Bauhinia Park Crystal 4 H28E

### Lot 2 Bauhinia Park Las Vegas

Registered Bull ID: BAUL50B Birth Date: 02/09/15 Colour: White

S: Fernvale X-Rated

**Sire:** Bauhinia Park Dozer

D: Bauhinia Park X-Cellent X19E

S: Mamboo Park S3E

**Dam:** Bauhinia Park A176A

### Lot 3 Bauhinia Park Legacy

Registered Bull ID: BAUL27E **Birth Date:** 18/08/15 **Colour:** White

**S:** Fernvale X-Rated

**Sire:** Bauhinia Park Dozer

D: Bauhinia Park X-Cellent X19E

S: Bauhinia Park W31E

### Lot 4 Bauhinia Park Larsen

Registered Bull ID: BAUL37E Birth Date: 26/08/15 Colour: White

**S:** Fernvale X-Rated

**Sire:** Bauhinia Park Dozer

D: Bauhinia Park X-Cellent X19E

**S:** ANC Belgium

**Dam:** Bauhinia Park Desire 5 E32F

### Lot 5 Bauhinia Park Lancaster (P) (R/F)

Registered Bull ID: BAUL111E Birth Date: 15/10/15 Colour: Red Factor

**S:** PLD Junction 4J **Sire:** Ascot Eldorado (P) (R/F)

**D:** Gobongo Isabella D10E

S: Mamboo Park S3E

### Lot 32 Bauhinia Park Mason

Registered Bull ID: BAUM8E Birth Date: 12/01/16 Colour: White

S: Fernvale X-Rated

**Sire:** Bauhinia Park Dozer

D: Bauhinia Park X-Cellent X19E

S: Bauhinia Park W31E

Dam: Bauhinia Park Frenchie 4 D57E

## Lot 41 Bauhinia Park All In L451 (AI)

Registered APR Bull ID: ARTL451
Birth Date: 21/08/15 Colour: Black

**S:** AAR Ten X 7008 **Sire:** Deer Valley All In 2138

**D:** Deer Valley Rita 0274

**S:** Ardrossan Direction W109

## Lot 43 Bauhinia Park Berkley L319

Registered APR Bull ID: ABWL319 Birth Date: 04/09/15 Colour: Black

S: Te Mania Berkley B1

**Sire:** Kansas Berkley G13

D: Kansas Panda X11

S: Wattletop Andy C109

**Dam:** Wattletop G287

## Lot 47 Bauhinia Park Traction L282 (AI)

Registered APR Bull ID: ABWL282 Birth Date: 18/08/15 Colour: Black

**S:** Sitz Top Game 561X

**Sire:** JMB Traction 292

D: JMB Emulota 013

S: SAV Thunderbird 9061