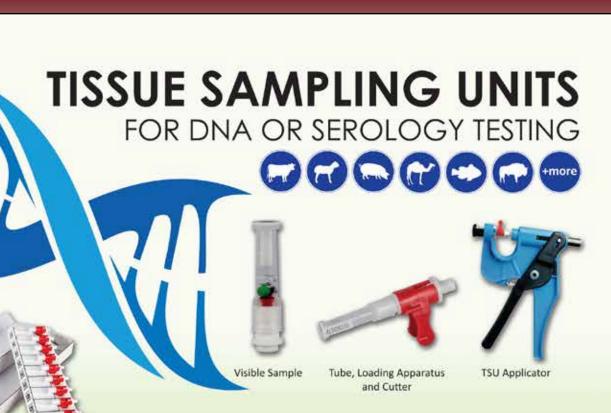

# PACKAGING OPTIONS

Box of 10

TSU with matching NLIS tags

TSU with matching Visual tags (Large or maxi size options)

TSU with matching NLIS and Visual tags (Large or maxi size options)

### Fast, high performance sample collection

Samples can be collected in seconds with minimal animal restraint. A single-squeeze motion collects a sample with minimum distress to the animal.

### Clean, uncontaminated sampling

The genetic material is sealed in a specially designed preservative.

### Minimise retesting

Tissue samples contain a large quantity of high quality DNA for genetic analysis yielding excellent lab results.

### Sample Integrity

The TSU is fully sealed and positively identified with both a 2D barcode and ID panel. The TSU can be paired to matching NLIS and management tags, creating an absolute sample to animal linkage.

### For further information on

Tissue Sampling Units, including a list of laboratories offering storage & testing services, please contact our friendly Customer Service Team on 1300 138 247.

Identify the Difference