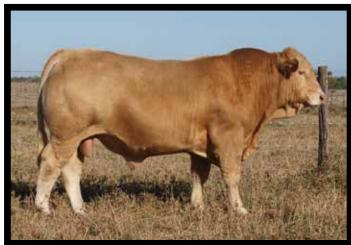

### **BAUHINIA PARK ANGUS**

Pictured on front cover: Charolais Lot 3, and Angus Future Stud Sire, Bauhinia Park Upward L7.

Pictured below: Ryan, Rachel, Bindi, Emma, Jeff & Raelea at our 2016 Bull Sale.