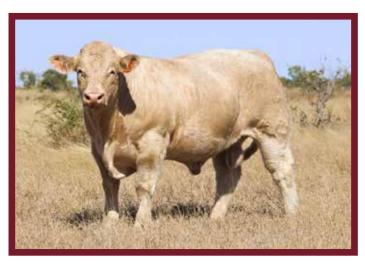

harolais Group Breedplan |           |         |         |         |           |
|--------------------------------------------------|-----------|---------|---------|---------|-----------|
|                                                  | Birth Wt. | 200 Day | 400 Day | 600 Day | Milk (kg) |
| EBV                                              | +2.0      | +18     | +36     | +56     | +4        |
| Acc                                              | 43%       | 57%     | 56%     | 55%     | 53%       |

**Comments:** Note his age, the start of a high quality run of 18/19 month olds. Quality young sire that is all class.

Top 5% of the breed for 600 day weight, top 10% for 200 and 400 day weight, top 5% for 600 day weight.

Purchaser: ...... Price: \$.....

### Lot 32 Bauhinia Park Mason



Registered Bull ID: BAUM8E Birth Date: 12/01/16 Colour: White

S: Fernvale X-Rated

**Sire:** Bauhinia Park Dozer

D: Bauhinia Park X-Cellent X19E

S: Bauhinia Park W31E

Dam: Bauhinia Park Frenchie 4 D57E

**D:** Bauhinia Park Frenchie 2 V6E

| June 2017 Australasian Charolais Group Breedplan |           |         |         |         |           |  |
|--------------------------------------------------|-----------|---------|---------|---------|-----------|--|
|                                                  | Birth Wt. | 200 Day | 400 Day | 600 Day | Milk (kg) |  |
| EBV                                              | +2.0      | +19     | +34     | +50     | +4        |  |
| Acc                                              | 44%       | 62%     | 58%     | 57%     | 53%       |  |

**C