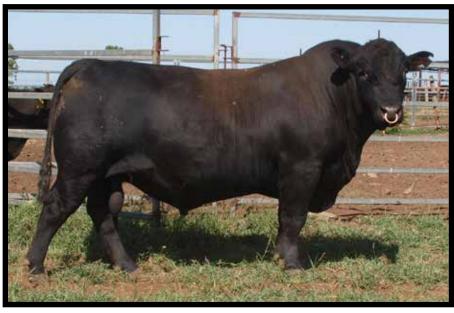

January 2017 - We were fortunate enough to acquire some of Fernvale's best old genetics, by purchasing some cows with bull calves at foot and donor dam Betsy Rose (pictured right).

Pictured right: One of our Angus Stud Sires, Bauhinia Park Net Worth H55, posing for a photo.