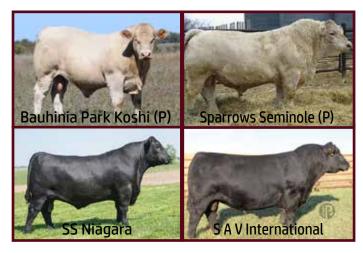

October 2016 - Our Al programs began.

SAV International 2020 and SS Niagara were the two main Angus bulls used. While in the Charolais, our exclusive sire Sparrows Seminole (P) and Bauhinia Park Koshi (P). Calves are about to hit the ground and we can't wait!