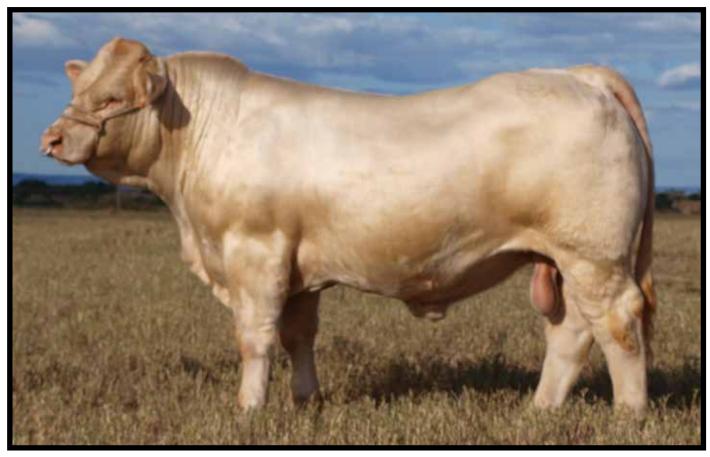

### Lot 20 Bauhinia Park Lancelot (P)

Registered Bull ID: BAUL34C Birth Date: 25/08/15 Colour: White

S: Airlie A766E (P) (R/F)
Sire: Bauhinia Park Eclipse (P) (R/F)
D: Bauhinia Park A124

**S:** LT Cheyenne Blend (P) **Dam:** Bauhinia Park Elise 2 (P)

**Comments:** Strong polled genetics on both sides of the pedigree. Well rounded bull that holds his shape really well. Eager and ready to work.

Pictured: Bauhinia Park Eclipse (P). Sire of Lot 20, 23 and 24.