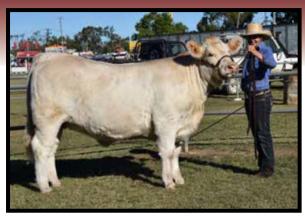

### **BAUHINIA PARK ANGUS**

Pictured on front cover: Charolais Lot 3, and Angus Future Stud Sire, Bauhinia Park Upward L7.

Pictured below: Ryan, Rachel, Bindi, Emma, Jeff & Raelea at our 2016 Bull Sale.