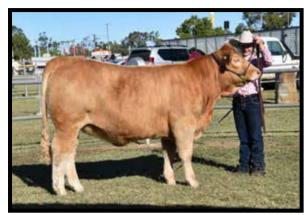

### **BAUHINIA PARK ANGUS**

Pictured on front cover: Charolais Lot 3, and Angus Future Stud Sire, Bauhinia Park Upward L7.

Pictured below: Ryan, Rachel, Bindi, Emma, Jeff & Raelea at our 2016 Bull Sale.