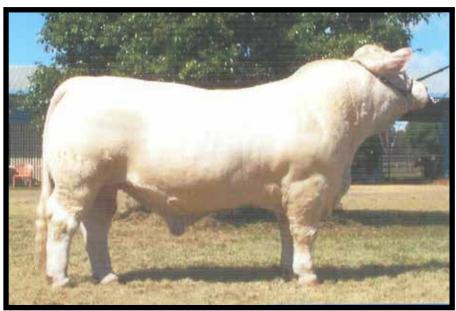

### **BAUHINIA PARK CHAROLAIS**

### **BAUHINIA PARK ANGUS**

Pictured on front cover: Charolais Lot 3, and Angus Future Stud Sire, Bauhinia Park Upward L7.

Pictured below: Ryan, Rachel, Bindi, Emma, Jeff & Raelea at our 2016 Bull Sale.