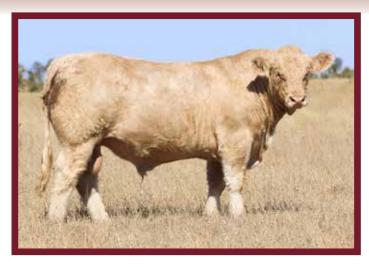

lan |           |         |         |         |           |  |
|--------------------------------------------------|-----------|---------|---------|---------|-----------|--|
|                                                  | Birth Wt. | 200 Day | 400 Day | 600 Day | Milk (kg) |  |
| EBV                                              | +2.0      | +19     | +34     | +50     | +4        |  |
| Acc                                              | 44%       | 62%     | 58%     | 57%     | 53%       |  |

**Comments:** Don't overlook this young Dozer son. One of the best bulls in the draft. Great weight for age, length and kneck extension, depth and thickness. Out of one of our favourite old cow lines.

Top 10% of the breed for 200, 400 and 600 day weight.

### **Lot 33** Bauhinia Park Lawrence



Registered Bull ID: BAUL102B **Birth Date:** 15/11/15 Colour: White

S: Bauhinia Park W31E

Sire: Mamboo Park Colorado

**D:** Mixhill Fresia

**S:** Bauhinia Park Dozer

Dam: Bauhina Park H9

D: Bauhinia Park Z1

| June 2017 Australasian Charolais Group Breedplan |           |         |         |         |           |
|--------------------------------------------------|-----------|---------|---------|---------|-----------|
|                                                  | Birth Wt. | 200 Day | 400 Day | 600 Day | Milk (kg) |
| EBV                                              | +1.0      | +10     | +25     | +34     | +3        |
| Acc                                              | 40%       | 59%     | 60%     | 56%     | 40%       |

**Comments:** Combines some of our best genetics