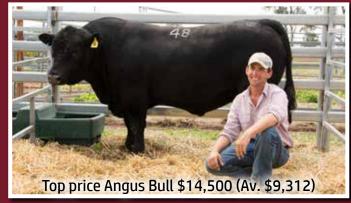

**Comments:** Quality youngster with the same square shape as his sire. Out of an extremely fertile cow that has calved inside of 12 months all through her breeding years and produced sons selling to \$10,000.