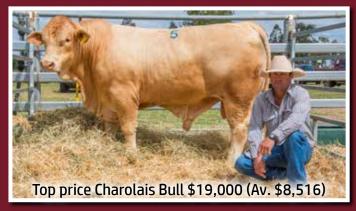

**Comments:** This robust bull displays an awesome combination of muscle, softness and finishing ability with a silky smooth skin type. The Junior G144 sons topped last year's sale selling to \$19,000.