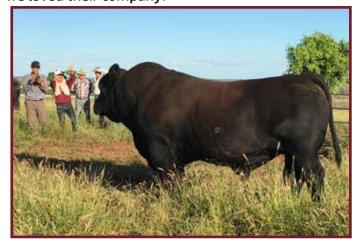

### **BAUHINIA PARK ANGUS**

Pictured on front cover: Charolais Lot 3, and Angus Future Stud Sire, Bauhinia Park Upward L7.

Pictured below: Ryan, Rachel, Bindi, Emma, Jeff & Raelea at our 2016 Bull Sale.