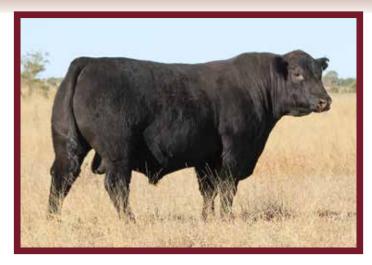

**Comments:** Strong polled genetics on both sides of the pedigree. Well rounded bull that holds his shape really well. Eager and ready to work.

Pictured: Bauhinia Park Eclipse (P). Sire of Lot 20, 23 and 24.